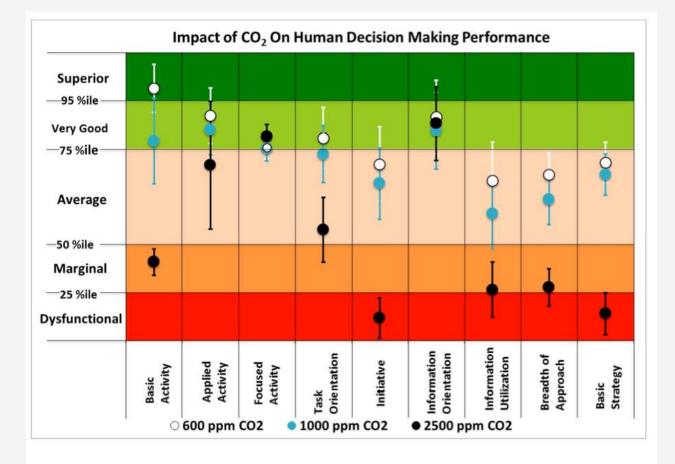

# 50%

KODA by Kodasema

22 MINMMINIC

**CO**<sup>2</sup>

Is CO<sub>2</sub> an Indoor Pollutant? Direct Effects of Low-to-Moderate CO2 Concentrations on Human Decision-Making Performance Satish, Mendell, Fisk et al 2012 (Berkeley Lab)